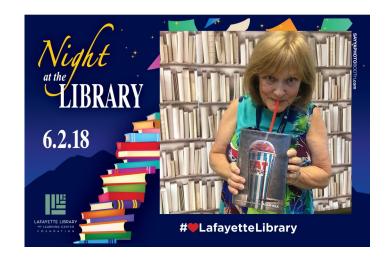

# Night at the Library

# Thank you! Night at the Library sponsors, in-kind

donors, and the 300 attendees made *Night at the Library* a fundraising success or the Library!

Carrie Barlow, event co-chair welcomes a standing room only crowd (left). Event guests gave generously in support of improvements to the Children's Area (above).