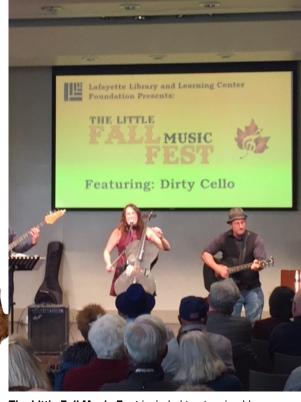

The Little Fall Music Fest included toe tapping bluegrass, flamenco dancing and the crowd favorite Dirty Cello. Music Fest is hosted by the Library and the Foundation, with mouth watering barbeque grilled by volunteers from the Lafayette Rotary Club.