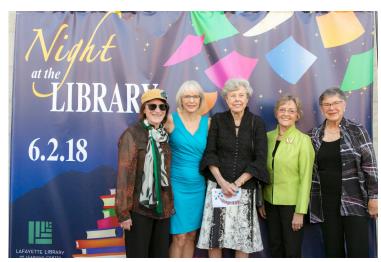

2017—2018 LLLC Foundation Board of Trustees

Thanks to donor support at *Night at the Library,* the ever changing, growing, needs of our youngest patrons were addressed with colorful new child sized tables and chairs, providing new opportunities for our youngest readers.

These are two highlights of the past year. We invite you to visit the Library, sign up for our weekly newsletter and continue your support for the Lafayette Library.

With gratitude,

Victoria DeMoss Board President