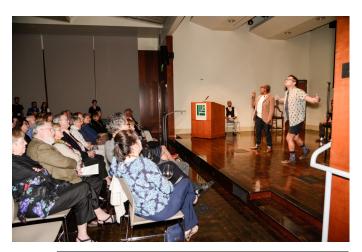

LLLCF donors and the first Simpson Prize recipient, T. Geronimo Johnson enjoyed scenes from "Welcome to Braggsville" by Book-It Repertory Theatre (Seattle) during a fall 2017 special reception (top, right). Geronimo Johnson was joined on stage by Joyce Carol Oates, LLLC Writer-in-Resident, and Joseph Di Prisco, Simpson Project founder, for a sold out discussion on storytelling (right).