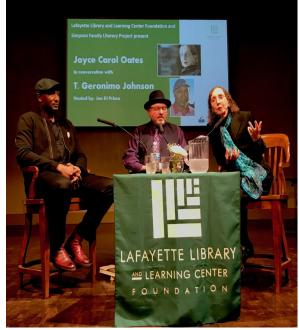

Through our collaboration with UC Berkely's English Department and the Simpson Family Literary Project we were thrilled to welcome into the community award-winning author Joyce Carol Oates as the first Writer-in-Residence at the Lafayette Library.

#### Distinguished Speaker Series 2017-2018

Kelly Corrigan T. Geronimo Johnson

Paul Madonna Joyce Maynard

Joyce Carol Oates, LLLC Writer-in-Residence

LLLCF donors and the first Simpson Prize recipient, T. Geronimo Johnson enjoyed scenes from "Welcome to Braggsville" by Book-It Repertory Theatre (Seattle) during a fall 2017 special reception (top, right). Geronimo Johnson was joined on stage by Joyce Carol Oates, LLLC Writer-in-Resident, and Joseph Di Prisco, Simpson Project founder, for a sold out discussion on storytelling (right).