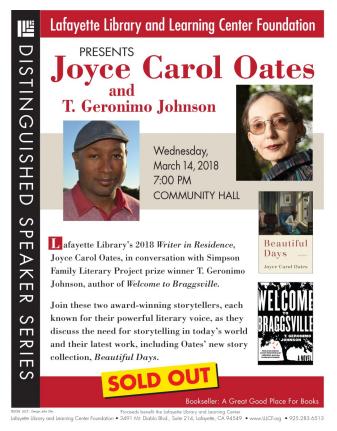

#### Distinguished Speaker Series 2017-2018

Kelly Corrigan T. Geronimo Johnson

Paul Madonna Joyce Maynard

Joyce Carol Oates, LLLC Writer-in-Residence

# NASA'S NEXT STEPS

Tuesday March 13, 2018 7PM

Community Hall

Guest Speaker:
Dr. Margaret Race, NASA and SETI Institute

**Top:** Carrie Barlow, Rita Iorfida, Denise Zetterbaum, with DSS guest speaker Joyce Maynard, and Karen Mulvaney. **Above:** Joyce Maynard speaking to a sold out crowd about her memoir *The Best of Us*.