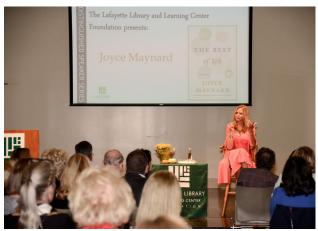

# NASA'S NEXT STEPS

Tuesday March 13, 2018 7PM

Community Hall

Guest Speaker:
Dr. Margaret Race, NASA and SETI Institute

**Top:** Carrie Barlow, Rita Iorfida, Denise Zetterbaum, with DSS guest speaker Joyce Maynard, and Karen Mulvaney. **Above:** Joyce Maynard speaking to a sold out crowd about her memoir *The Best of Us*.