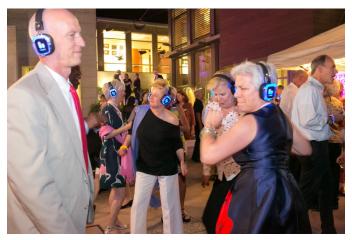

Steve and Nancy Falk, Jeanne Jones, Barbara Gilmore dance to "silent disco" on the patio(above). Susan Buckland, LLLC Event Coordinator posing for "book face" (right).

Carey Starn, event co-chair (above center) with Dan & Meredith Meade, Molly &