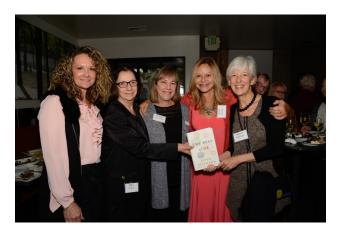

# NASA'S NEXT STEPS

Tuesday March 13, 2018 7PM

Community Hall

Guest Speaker:
Dr. Margaret Race, NASA and SETI Institute

**Top:** Carrie Barlow, Rita Iorfida, Denise Zetterbaum, with DSS guest speaker Joyce Maynard, and Karen Mulvaney. **Above:** Joyce Maynard speaking to a sold out crowd about her memoir *The Best of Us*.